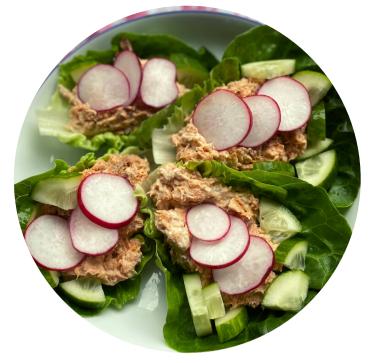

## INGREDIENTS

- 1 tin of wild salmon
- 1 tablespoon Greek yoghurt
- 1 teaspoon Dijon mustard
- 1 gem lettuce
- Optional: radish, cucumber, tomatoes, pumpkin seeds, micro greens or sprouts

## METHOD

- Add the tinned salmon to a bowl and combine with the yoghurt and mustard.
- Add the salmon mix to the lettuce leaves to make it easy to eat.
- As optional extras you can add more salad ingredients such as radish, cucumber, micro greens, sprouts and for crunch some pumpkin seeds.